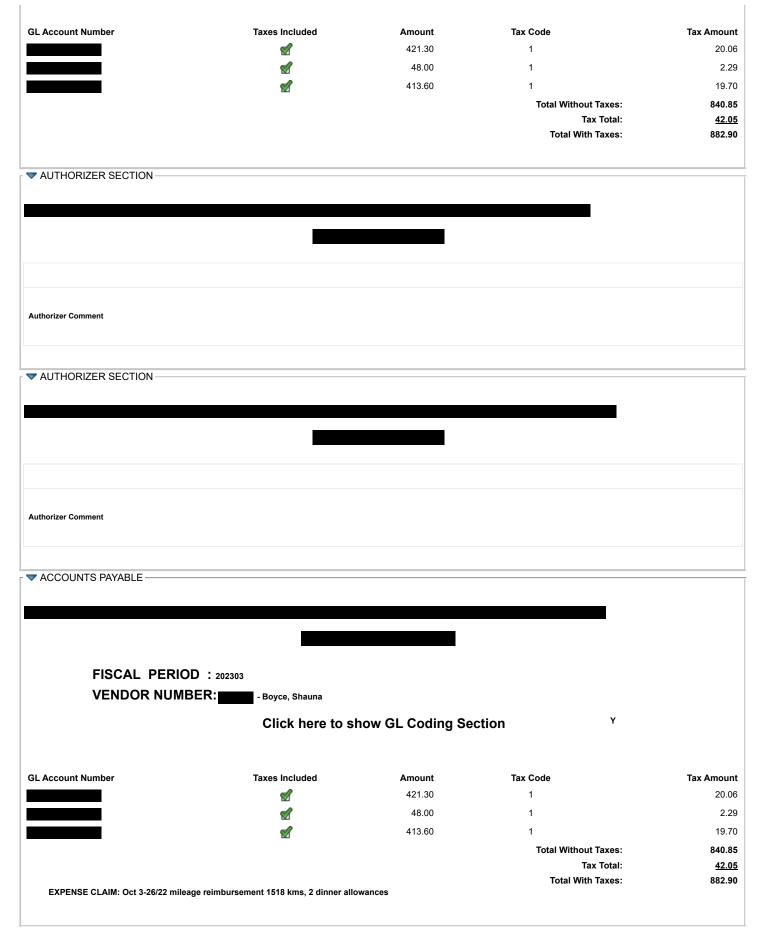

|             | 0.00          |
|                    |                    |            |             | 0.00          |
|                    |                    |            |             | 0.00          |
| TOTAL              |                    |            |             | 834.90        |
| TRANSPORTATION.    |                    |            |             |               |

TRANSPORTATION

**TOTAL PERSONALLY PAID EXPENSES:** 

COSTS:

2. PERSONALLY PAID EXPENSES (Itemized Receipts Must Be Provided For Reimbursement)

<u>AMOUNT</u>

3. MEAL ALLOWANCES (Enter number of meals you are claiming) 12.00 0.00 Breakfasts: 15.00 0.00 Lunches: CASS 24.00 48.00 Dinners: 02 9.00 0.00 Personal: 48.00 **TOTAL MEAL ALLOWANCES:** TOTAL CLAIM: 882.90

SECRETARY -

12/22/22, 11:42 AM Report