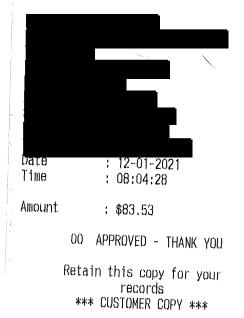

#### Expense Comments:

Trustee School Tours - Lunch 1 guests @ \$10.45 7 guests @ \$10.44

Including P.McCann @ \$10.44

Freson Bros. - Stony Plain 4416 - 48 Street Stony Plain, Alberta, AB Tel: 780-963-2613 www.freson.com GST #136930443

| Deli - Cold Food<br>FRUIT SALAD<br>1.722kg @ 16.92/kg            | (\$5.14)        | \$29.13            |
|------------------------------------------------------------------|-----------------|--------------------|
| First of the Month 15%<br>Deli - Catering Events<br>8 @ 6.80 ea. | Off             | ~\$5.14            |
| SANDWICH PARTY TRAY<br>First of the Month 15%                    | (\$9.60)<br>Off | \$54.40<br>~\$9.60 |
| Sub Total<br>GST                                                 |                 | \$83.53<br>\$0.00  |
| Total<br>Cash Total                                              | ·               | \$83.53<br>\$83.55 |

## YOU SAVED \$14.74

\$83.53

Member #9965507181979961

| Points Redeemed        | / 0    |
|------------------------|--------|
| Points Earned          | 830    |
| /Total Points          | 22,430 |
| Total Smart Shopper \$ | \$0,00 |

### Your cashier tuday: CINDI\_M

Thank you for shopping at your Alberta Owned Freson Bros,

| 12/01/2 | 021                               |
|---------|-----------------------------------|
| Till: 1 | CW                                |
|         | was been and man look and it is a |

08:04:35 030101123976

Dec 01 2021 08:04 amTrans# 030101123976