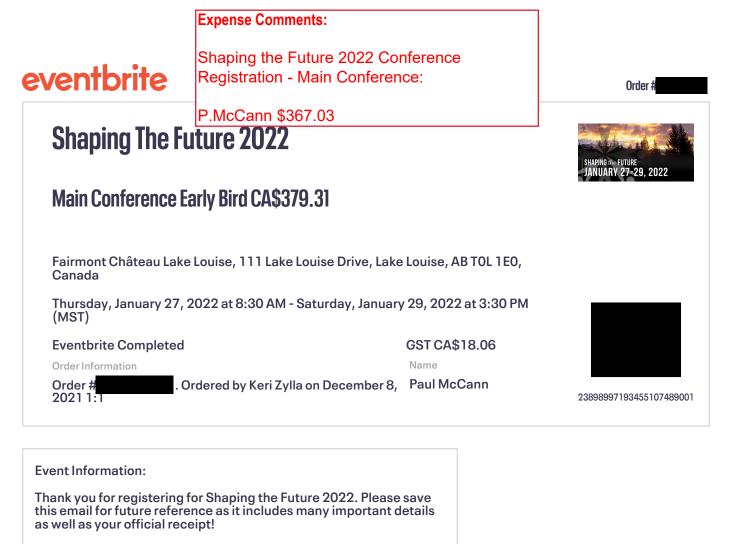

## Order REFUNDED for Shaping The Future 2022

1 message

**Ever Active Schools** <noreply@order.eventbrite.com> Reply-To: info@everactive.org To: keri.zylla@psd.ca

Expense Comments:

Shaping the Future 2022 Conference Registration - Main Conference:

eventbrite

Conference Postponed - Registration Cancelled P.McCann - \$367.03