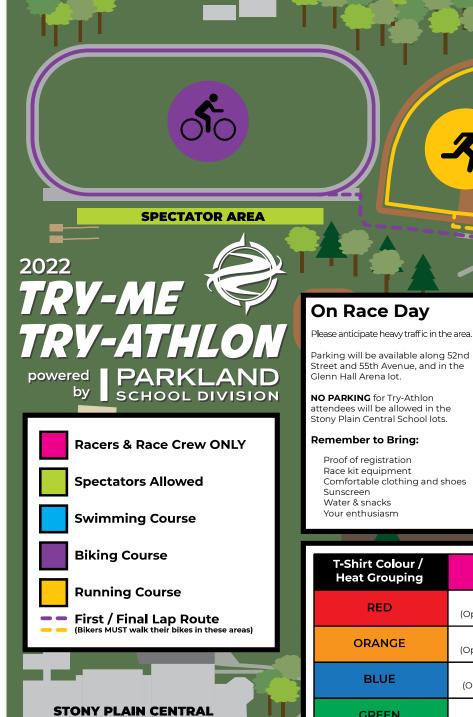

Proof of registration Race kit equipment

Sunscreen

Water & snacks

Your enthusiasm

Comfortable clothing and shoes

POST-RACE PICK UP AREA

SPECTATOR AREA

**FINISH** 

## START

PUBLIC PARKING

**REGISTRATION &** MARSHALLING AREA

Date: Friday, June 3, 2022 Location: Stony Plain Pool

Check In: 9:30am Warm Up: 10:30am Race Start: 11am

| T-Shirt Colour / | Ages                     | Swim        | Bike      | Run       |
|------------------|--------------------------|-------------|-----------|-----------|
| Heat Grouping    | (As of Dec 31)           | Distance    | Distance  | Distance  |
| RED              | 5-7 Years                | 50 m        | 2 km      | 500 m     |
|                  | (Open to 8-9-Year-Olds)  | (2 Lengths) | (5 Laps)  | (1 Lap)   |
| ORANGE           | 8-9 Years                | 100 m       | 4 km      | 1.5 km    |
|                  | (Open to 5-11-Year-Olds) | (4 Lengths) | (10 Laps) | (4 Laps)  |
| BLUE             | 10-11 Years              | 150 m       | 6 km      | 2 km      |
|                  | (Open to 8+ Year-Olds)   | (6 Lengths) | (15 Laps) | (6 Laps)  |
| GREEN            | 12+ Years                | 200 m       | 10 km     | 3 km      |
|                  | (Open to 10+ Year-Olds)  | (8 Lengths) | (25 Laps) | (10 Laps) |